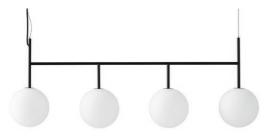

TR BULB SUSPENSION FRAME Designed by *Tim Eundle* 

Suspension lamp in black powder coated steel. Opal glass bulb with a shiny or matte finish.

BLACK, MATTE OPAL BULB 1495639

## TECHNICAL SPECIFICATIONS

PRODUCT TYPE Suspension frame

COLLI

ENVIRONMENT Indoor

DIMENSIONS H: 45 cm / 17,7" Ø: 20 cm / 7,9" W: 125 cm / 49,2"

COLOURS Black (RAL 9005)