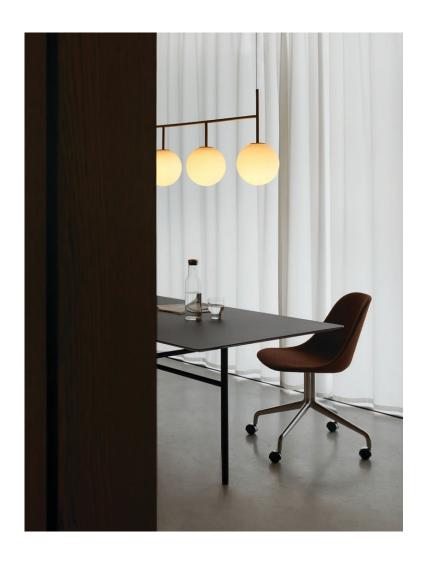

TR BULB SUSPENSION FRAME Designed by *Tim Eundle* 

Suspension lamp in black powder coated steel. Opal glass bulb with a shiny or matte finish.

BLACK, MATTE OPAL BULB 1495639

## PRODUCTION PROCESS

The globe shade is made from mouthblown opal glass and the core is designed with aluminium to draw heat away from the LED light source, allowing the bulb to run at the optimum temperature. Accessory fittings are made of brushed brass or painted steel.