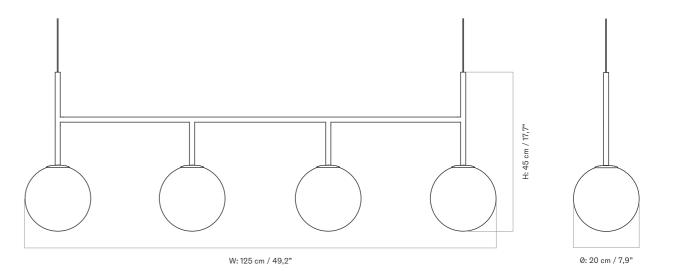

## TECHNICAL SPECIFICATIONS

PRODUCT TYPE Suspension frame

COLLI

ENVIRONMENT Indoor

DIMENSIONS H: 45 cm / 17,7" Ø: 20 cm / 7,9" W: 125 cm / 49,2"

COLOURS Black (RAL 9005)