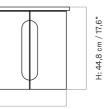

## TECHNICAL SPECIFICATIONS

PRODUCT TYPE Side table

Side table

COLLI

Environment Indoor

DIMENSIONS

Steel base H: 43 cm / 16,9" Ø: 40 cm / 15,7"

Steel base with marble top H: 44,8 cm / 17,6" Ø: 42 cm / 16,5"