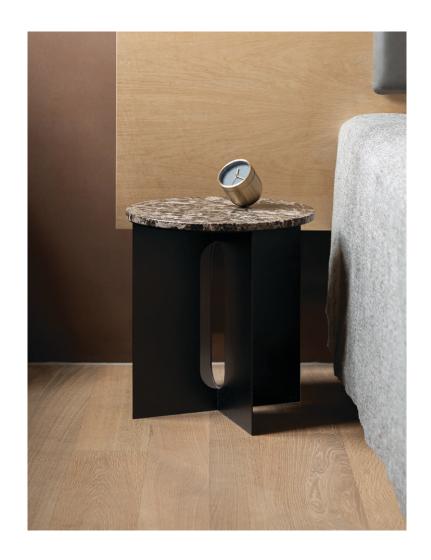

COPENHAGEN

ANDROGYNE SIDE TABLE, 040 Designed by *Danielle Siggerud* 

Perfectly proportioned, the Androgyne Side Table balances a rounded marble tabletop on a powder coated steel base that features wide, flat legs, laser-cut for precision. The architect-designed piece is offered in a number of materials that can be co-ordinated or contrasted as desired. The latest addition to the collection is a tabletop in Emperador marble, a richly veined marble with intense brown tones, as well as calcatta viola, already known from the Plinth Collection. Carefully selected for its inherent beauty and light-reflecting qualities, the different marble tops provide a top provides a tactile and natural contrast to the sleek metal.