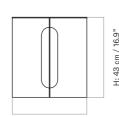

## TECHNICAL SPECIFICATIONS

PRODUCT TYPE Side table

Side table

COLLI

Environment Indoor

DIMENSIONS

Steel base H: 43 cm / 16,9" Ø: 40 cm / 15,7"

Steel base with marble top H: 44,8 cm / 17,6" Ø: 42 cm / 16,5"