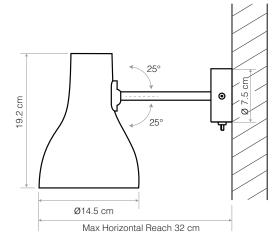

## Dimensions

- Shade diameter: ø14.5cm Shade height: 19.2cm
- Max reach: 32cm (from wall to shade)
- Wall plate diameter: ø7.5cm
- Light Packaging (L x W x H): 21cm x 16cm x 29cm
- Light Packaged Weight: 0.62kg