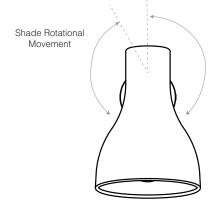

#### Description

The timeless design of the Type 75<sup>™</sup>, will blend seamlessly into any interior space. Mount to the wall or ceiling, then simply adjust the shade to focus the light just where you need it.