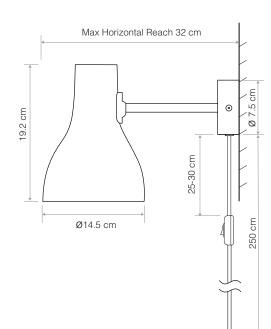

#### Dimensions

- Shade diameter: ø14.5cm
- Shade height: 19.2cm
- Max reach: 32cm (from wall to shade)
- Wall plate diameter: ø7.5cm
  Light Packaging (L x W x H): 21cm x 16cm x 29cm
- Light Packaged Weight: 0.62kg

#### Electrical

- Voltage: 220/240V, 50/60Hz
- Class II Double insulated
- Inline cable switch (25-30cm from product)
- 250cm cable
- Plug: 2-pin Europlug to CEE 7/16
- E27 lamp holder
- Maximum permitted bulb: 20W CFL / 10W LED E27
- Bulb not included