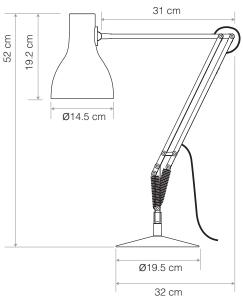

## Dimensions

- Shade diameter: ø14.5cm
- Shade height: 19.2cm
- Max reach: 71cm (from base to shade)
- Base diameter: ø19.5cm
- Cable length: 250cm
- Lamp Packaging (L x W x H): 32cm x 18cm x 44cm
- Lamp Packaged Weight: 4.5kg