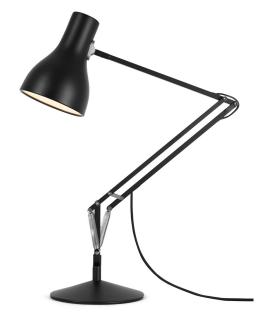

# Description

We have spent 80 years refining exactly what a task lamp can and should be and here it is. Our best-selling Type 75™ desk lamp combines all the high quality fittings and features you have come to expect from an Anglepoise, with elegant, classic looks, flowing movement and full adjustability.

#### Materials

- Matt paint or brushed aluminium finish
- Aluminium shade
- Aluminium arms
- Chrome plated fittings
- Cast iron base with aluminium cover
- IP20 rating