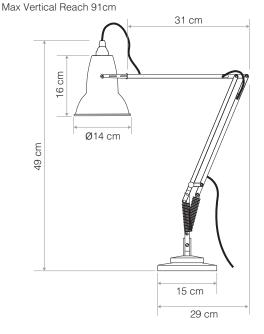

## Dimensions

- Shade diameter: ø14cm
- Shade height: 16cm
- Max reach: 72cm (from base to shade)
- Base size: 15 x 15cm
- Cable length: 200cm
- Lamp Packaging (L x W x H): 35cm x 21.5cm x 52.5cm
- Lamp Packaged Weight: 5.6kg