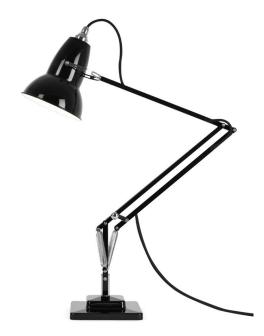

# Original 1227™ Desk Lamp

Original 1227™ Collection | Technical Sheet

ANGLEPOISE® Abandon Darkness.

Launched In 1935 | Designed by George Carwardine

Max Horizontal Reach 72cm

### Product

Desk Lamp - Jet Black Desk Lamp - Linen White Desk Lamp - Dove Grey Desk Lamp - Bright Chrome Desk Lamp - Sage Green

### Description

Launched in 1935 and generally considered the archetypal Anglepoise, the Original 1227<sup>TM</sup> pioneered our unique constant spring technology to deliver ultimate flexibility and perfect balance. Today this timeless, classic design enjoys iconic design status.