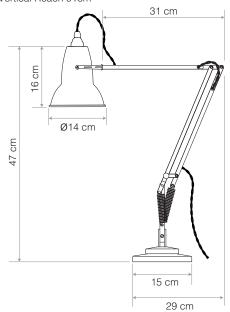

#### Max Horizontal Reach 72 cm Max Vertical Reach 91cm

## Dimensions

- Shade diameter: ø14cm
- Shade height: 16cm
- Max reach: 72cm (from base to shade)
- Base: 15 x 15cm
- Cable length: 200cm
- Lamp Packaging (L x W x H): 31.4cm x 19cm x 48cm
- Lamp Packaged Weight: 4.7kg