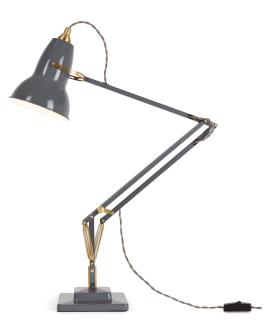

#### Product

Desk Lamp - Elephant Grey Desk Lamp - Jet Black Desk Lamp - Ink Blue

#### Description

Heritage inspired colours, woven cable and authentic brass details create a new aesthetic for this iconic Anglepoise design. With constant tension springs and flexible shade, the stylish table lamp offers unrivalled flexibility, smooth movement and perfect balance.