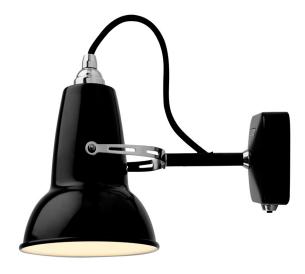

### Product

Wall Light - Jet Black Wall Light - Linen White Wall Light - Dove Grey

### Description

Our Original Mini 1227<sup>TM</sup> wall light may be small, but it is effortlessly functional and perfectly formed. Stand out features include a rotating steel shade, chrome fittings, and a die-cast aluminium wall sconce, complete with an integral switch. Proof that great things don't have to come in large packages.

# Materials

- Gloss paint finish
- Steel shade
- Chrome plated fittings
- Fabric cable
- Die-cast aluminium wall plate
- IP20 rating