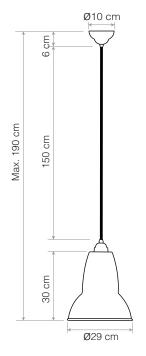

#### Dimensions

- Shade diameter: ø29cm
- Shade height: 30cm
- Ceiling rose diameter:ø10cm
- Cable length: 150cm
- Pendant Packaging (L x W x H): 29cm x 29cm x 33cm
- Pendant Packaged Weight: 2.05kg