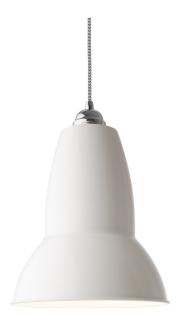

#### Product

Maxi Pendant - Jet Black Maxi Pendant - Linen White Maxi Pendant - Dove Grey

#### Description

At twice the size of our standard Original 1227<sup>™</sup> pendant, whether used singly or as part of a series, the striking Original 1227<sup>™</sup> Maxi, with its attractive coloured cables and smart shade finishes, will make a strong visual impact in any interior space.