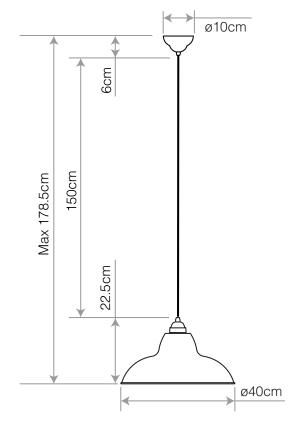

#### Dimensions

- Shade diameter: ø40cm
- Shade height: 22.5cm
- Ceiling rose diameter: ø10cm
- Cable length: 150cm
- Pendant Packaging (L x W x H): 45cm x 45cm x 21cm
- Pendant Packaged Weight: 2.5kg