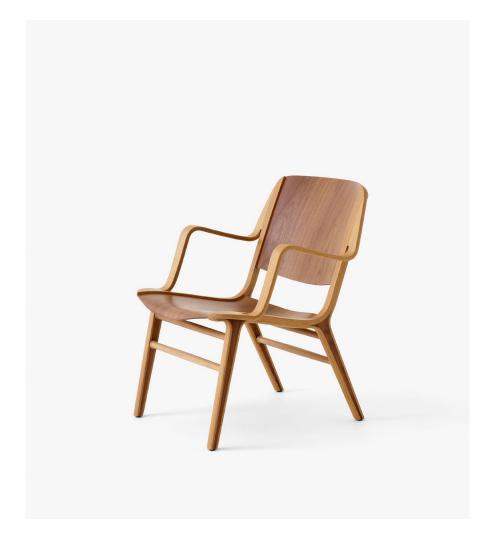

AX HM11 Hvidt & Mølgaard 1950

W: 62cm / 24in, D: 71cm / 28in, Seat H: 39.9cm/16in

### AX HM11

## Hvidt & Mølgaard

1950

#### Product description

Lounge chair

#### Materials

Laquered oak frame and walnut veneer seat and backrest or darkstained oak frame with oak veneer seat and backrest. Legs with solid walnut inserts. This product has not been treated with any biocides.

#### Production process

The sides of the chair are made from formpressed oak veneer that are pressed around a solid walnut insert. Stretchers are turned on a lathe and seat, back and armrests are formpressed veneer.