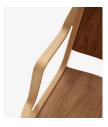

#### Materials

Laquered oak frame and walnut veneer seat and backrest or darkstained oak frame with oak veneer seat and backrest. Legs with solid walnut inserts. This product has not been treated with any biocides.

#### Production process

The sides of the chair are made from formpressed oak veneer that are pressed around a solid walnut insert. Stretchers are turned on a lathe and seat, back and armrests are formpressed veneer.

#### Finishes

Lacquered oak and Walnut Dark stained oak