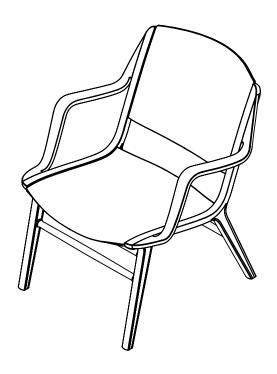

AX HM11 Hvidt & Mølgaard 1950

W: 62cm / 24in, D: 71cm / 28in, Seat H: 39.9cm/16in

#### Dimensions

H: 73.3cm / 29in, W: 62cm / 24in, D: 71cm / 28in, Seating H: 39.9cm / 16in, Seating D: 53.2cm / 21in, Armrest height: 61cm / 24in